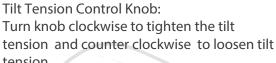

Seat Height & Tilt Lock Lever:

Tilt Lock: Lift the lever out, away from the center of the seat to unlock the tilt-lock. To lock tilt feature in upright position push lever inwards towards center of seat.

Seat Height: Lift and hold the lever to raise the seat. Release the lever to lock at the desired height. Lift and hold lever while applying weight on seat to lower seat height.