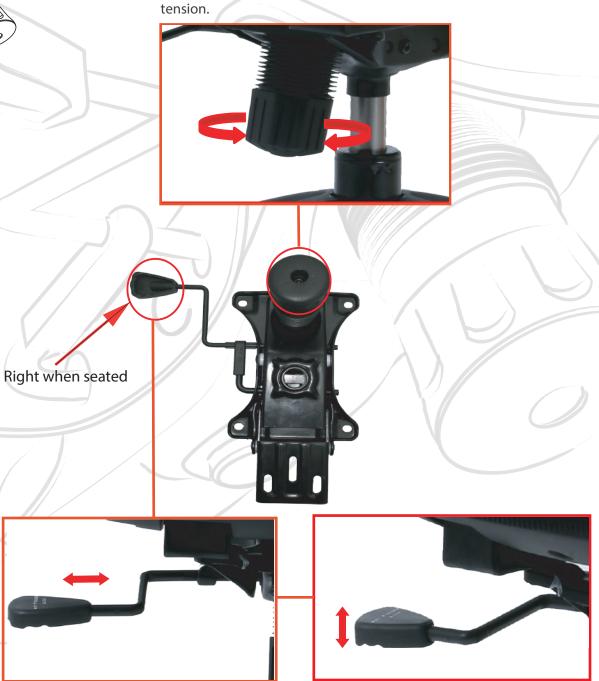

Seat Height & Tilt Lock Lever:

Tilt Lock: Lift the lever out, away from the center of the seat to unlock the tilt-lock. To lock tilt feature in upright position push lever inwards towards center of seat.

Seat Height: Lift and hold the lever to raise the seat. Release the lever to lock at the desired height. Lift and hold lever while applying weight on seat to lower seat height.